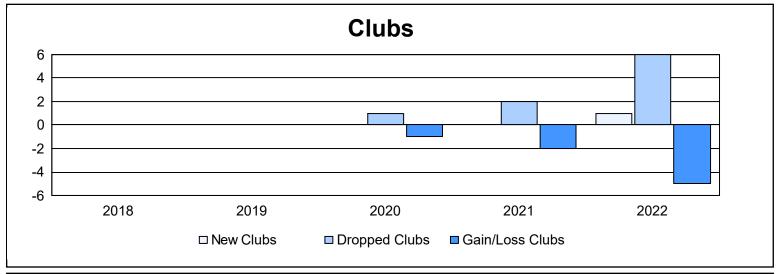

District 6 NE As of June 2022 Cumulative

| Year      | New<br>Clubs | Dropped<br>Clubs | Gain/<br>Loss<br>Clubs | New<br>Members | Charter<br>Members | Reinstate<br>Members | Transfer<br>Members | Total<br>Member<br>Added | Total<br>Members<br>Dropped | Gain/<br>Loss<br>Members |
|-----------|--------------|------------------|------------------------|----------------|--------------------|----------------------|---------------------|--------------------------|-----------------------------|--------------------------|
| 2017-2018 | 0            | 0                | 0                      | 100            | 0                  | 14                   | 3                   | 117                      | 128                         | -11                      |
| 2018-2019 | 0            | 0                | 0                      | 80             | 1                  | 14                   | 0                   | 95                       | 164                         | -69                      |
| 2019-2020 | 0            | 1                | -1                     | 75             | 0                  | 5                    | 2                   | 82                       | 110                         | -28                      |
| 2020-2021 | 0            | 2                | -2                     | 62             | 0                  | 11                   | 3                   | 76                       | 148                         | -72                      |
| 2021-2022 | 1            | 6                | -5                     | 86             | 40                 | 16                   | 7                   | 149                      | 158                         | -9                       |
| Average   | 0            | 2                | -2                     | 81             | 8                  | 12                   | 3                   | 104                      | 142                         | -38                      |